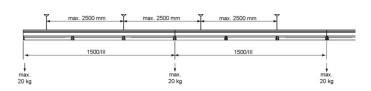

## REGIOLUX

Mounting rail - Universal mounting rail, current taps every 1535 mm, for device mount module /1500

Torsion-resistant support rail made of galvanized, profiled sheet steel with zinc coating combined with polyester resin lacquer to ensure good corrosion protection; universal support rail suitable for light runs of all protection classes IP20 to IP64; Housing colour traffic white RAL 9016; . Ribbon cabling installed and wired to quick-fit socket unit in the factory. Please order separately connection and assembly accessories as well as rail end pieces and connectors.